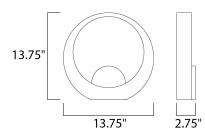

# MEASUREMENTS

DIMENSION : 1
BACK PLATE : 5
HANGING WEIGHT : 7

#### LAMPING

LUMENS BULB

BULB INCLUDED DIMMABLE

DIMIMABL

CKI

COLOR\_TEMP

: 13.75" W x 13.75" H x 2.75" Ext

: 5" W  $\times\,0.5$ " H  $\times\,11$ " HCO

: 7.15 lb

: 1,330 Rated (680 Del.)

: 19W LED PCB Integrated , 19W Total

: (Integrated)

: No : 90+ CRI : 3000K