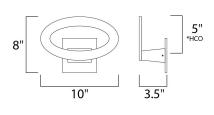

\*height from center of outlet to the top of the fixture

# **MEASUREMENTS**

DIMENSION : 10" W x 8" H x 3.5" Ext MAX OAH : 1.54 lb

HANGING WEIGHT LAMPING

LUMENS : 700 Rated (367 Del.)

BULB : 1W LED PCB Integrated, 7W Total

**BULB INCLUDED** : (Integrated) DIMMABLE : No : 80+ CRI CRI COLOR\_TEMP : 3000K