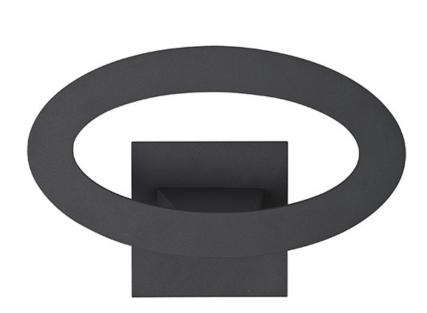

### **PRODUCT DESCRIPTION**

European designed outdoor lighting unique to the North American market and exclusively offered to you by StudioM. Cast aluminum construction with multi-functional design offers a different and fun approach to exterior lighting. Multiple powder coated finishes to choose from all powered with top of the line LEDs.

# **FINISHES OPTION**