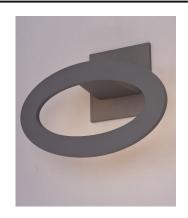

Job Type:\_







### **PRODUCT DESCRIPTION**

European designed outdoor lighting unique to the North American market and exclusively offered to you by StudioM. Cast aluminum construction with multi-functional design offers a different and fun approach to exterior lighting. Multiple powder coated finishes to choose from all powered with top of the line LEDs.



\*height from center of outlet to the top of the fixture

# **MEASUREMENTS**

DIMENSION : 10" W x 8" H x 3.5" Ext MAX OAH : 1.54 lb

HANGING WEIGHT LAMPING

LUMENS : 700 Rated (367 Del.)

BULB : 1W LED PCB Integrated, 7W Total

**BULB INCLUDED** : (Integrated) DIMMABLE : No : 80+ CRI CRI COLOR\_TEMP : 3000K

# **FINISHES OPTION**



#### **MATERIAL**

Aluminum

#### **RATINGS**

cETLus Location ADA





# **ADDITIONAL**

RATED LIFE 50000 Hours **