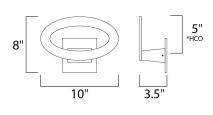

\*height from center of outlet to the top of the fixture

### **MEASUREMENTS**

HANGING WEIGHT

DIMENSION : 10" W x 8" H x 3.5" Ext MAX OAH : 1.54 lb