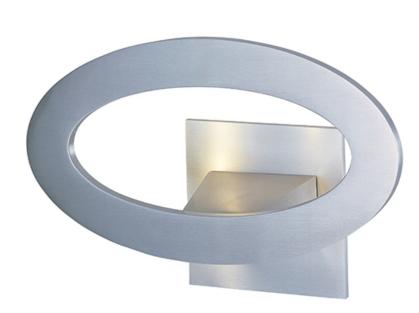

### **PRODUCT DESCRIPTION**

European designed outdoor lighting unique to the North American market and exclusively offered to you by StudioM. Cast aluminum construction with multi-functional design offers a different and fun approach to exterior lighting. Multiple powder coated finishes to choose from all powered with top of the line LEDs.

### **FINISHES OPTION**