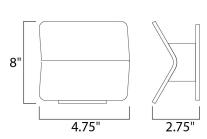

### **MEASUREMENTS**

DIMENSION MAX OAH HANGING WEIGHT

#### LAMPING

LUMENS BULB

**BULB INCLUDED** DIMMABLE

CRI

COLOR\_TEMP

: 8" W x 4.75" H x 2.75" Ext

: 1.76 lb

: 420 Rated (362 Del.)