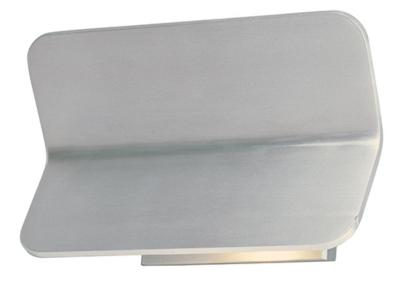

### **PRODUCT DESCRIPTION**

European designed outdoor lighting unique to the North American market and exclusively offered to you by StudioM. Cast aluminum construction with multi-functional design offers a different and fun approach to exterior lighting. Multiple powder coated finishes to choose from all powered with top of the line LEDs.

### **FINISHES OPTION**

Satin Aluminum (SA)

# MATERIAL

Aluminum