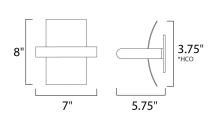

\*height from center of outlet to the top of the fixture

### **MEASUREMENTS**

 DIMENSION
 : 7" W x 8" H x 5.75" Ext

 MAX OAH
 :

 HANGING WEIGHT
 : 2.64 lb

HANGING WEIGHT LAMPING

LUMENS : 141 Rated (39 Del.)

BULB : 6W LED PCB Integrated , 6W Total

BULB INCLUDED : (Integrated)
DIMMABLE : No
CRI : 80+ CRI
COLOR\_TEMP : 3000K