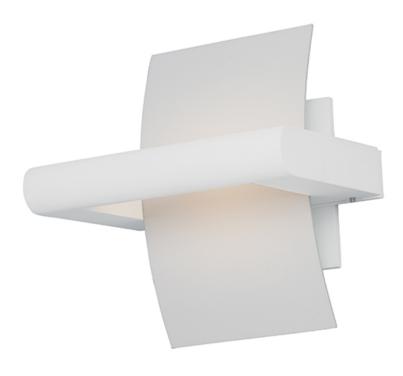

# PRODUCT DESCRIPTION

European designed outdoor lighting unique to the North American market and exclusively offered to you by StudioM. Cast aluminum construction with multi-functional design offers a different and fun approach to exterior lighting. Multiple powder coated finishes to choose from all powered with top of the line LEDs.

#### MATERIAL

Aluminum

#### **RATINGS**

cETLus Dry Location

#### **ADDITIONAL**

RATED LIFE 5000 Hours OPERATING TEMPERATURE: -20°C (-4°F), 40°C (104°F)

PHOTOMETIC: Report Found Online

Always consult a qualified electrician before installing any lighting product.

| J | ob Name:  | Job Type: |
|---|-----------|-----------|
| ٥ | Quantity: | Comments  |