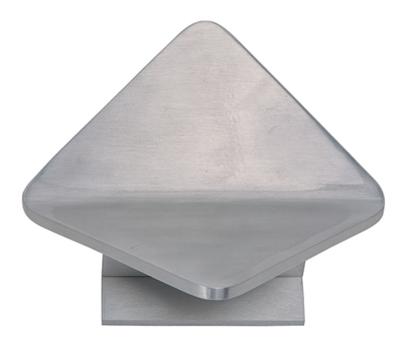

## **PRODUCT DESCRIPTION**

European designed outdoor lighting unique to the North American market and exclusively offered to you by StudioM. Cast aluminum construction with multi-functional design offers a different and fun approach to exterior lighting. Multiple powder coated finishes to choose from all powered with top of the line LEDs.

# MATERIAL

Aluminum