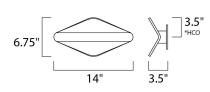

# **MEASUREMENTS**

DIMENSION : 14" W x 6.75" H x 3.5" Ext MAX OAH : 4.33" W x 0.24" H HANGING WEIGHT : 1.8 lb