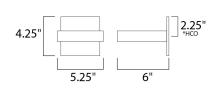

\*height from center of outlet to the top of the fixture

## **MEASUREMENTS**

DIMENSION : 5.25" W x 4.25" H x 6" Ext MAX OAH

: 1.8 lb

HANGING WEIGHT

LAMPING

LUMENS

: 210 Rated (91 Del.) BULB : 3W LED PCB Integrated , 3W Total

**BULB INCLUDED** : (Integrated)