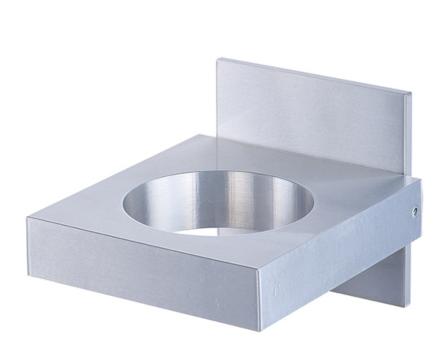

### **PRODUCT DESCRIPTION**

European designed outdoor lighting unique to the North American market and exclusively offered to you by StudioM. Cast aluminum construction with multi-functional design offers a different and fun approach to exterior lighting. Multiple powder coated finishes to choose from all powered with top of the line LEDs.

## MATERIAL

Aluminum