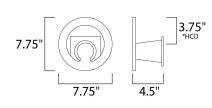

## **MEASUREMENTS**

DIMENSION : 7.75" W x 7.75" H x 4.5" Ext MAX OAH : HANGING WEIGHT : 2.3 lb