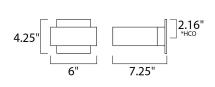

\*height from center of outlet to the top of the fixture

## **MEASUREMENTS**

DIMENSION : 6" W x 4.25" H x 7.25" Ext MAX OAH :

: 1.7 lb

HANGING WEIGHT

LAMPING LUMENS

LUMENS : 190 Rated (154 Del.)
BULB : .3W LED PCB Integrated , 3W Total

BULB INCLUDED : (Integrated)