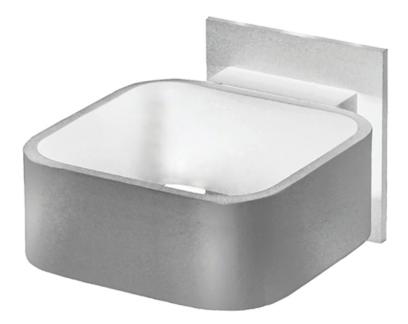

## **PRODUCT DESCRIPTION**

European designed outdoor lighting unique to the North American market and exclusively offered to you by StudioM. Cast aluminum construction with multi-functional design offers a different and fun approach to exterior lighting. Multiple powder coated finishes to choose from all powered with top of the line LEDs.

## MEASUREMENTS DIMENSION

MAX OAH HANGING WEIGHT LAMPING LUMENS BULB BULB INCLUDED DIMMABLE CRI COLOR\_TEMP : 6" W x 4.25" H x 7.25" Ext :

- : 154 Rated (66 Del.)
- : .3W LED PCB Integrated , 3W Total : (Integrated) : No : 80+ CRI
- : 3000K