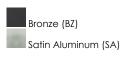

Job Type:



## **PRODUCT DESCRIPTION**

European designed outdoor lighting unique to the North American market and exclusively offered to you by StudioM. Cast aluminum construction with multi-functional design offers a different and fun approach to exterior lighting. Multiple powder coated finishes to choose from all powered with top of the line LEDs.



\*height from center of outlet to the top of the fixture

## MEASUREMENTS DIMENSION

MAX OAH HANGING WEIGHT LAMPING LUMENS BULB BULB INCLUDED DIMMABLE CRI COLOR\_TEMP : 6" W x 4.25" H x 7.25" Ext :

- : 154 Rated (66 Del.)
- : .3W LED PCB Integrated , 3W Total : (Integrated) : No : 80+ CRI
- : 3000K

: 1.7 lb

## FINISHES OPTION



MATERIAL Aluminum

RATINGS CETLUS Wet Location



## ADDITIONAL RATED LIFE 35000 Hours OPERATING TEMPERATURE: -20°C (-4°F), 40°C (104°F)

PHOTOMETIC: Report Found Online

Always consult a qualified electrician before installing any lighting product.



Job Name: Job Type: Quantity: Comments

Modifications or Customizations: Please email contract@studiomlighing.com Sample Request: Please email order@studiomlighint.com with subject line "Sample Order\_ [Project Name] / [Specifier/Designer]"

All samples are subject to Studio M approval and must show proof of project and/or explanation.