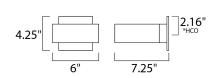

## MEASUREMENTS DIMENSION

MAX OAH HANGING WEIGHT LAMPING LUMENS BULB BULB INCLUDED DIMMABLE CRI COLOR\_TEMP : 6" W x 4.25" H x 7.25" Ext :

- : 154 Rated (66 Del.)
- : .3W LED PCB Integrated , 3W Total : (Integrated) : No : 80+ CRI
- : 3000K