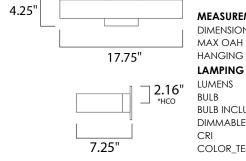

## **MEASUREMENTS**

DIMENSION : 17.75" W x 4.25" H x 7.25" Ext

HANGING WEIGHT : 3.4 lb

### LAMPING

**LUMENS** : 560 Rated (547 Del.)

BULB : .3W LED PCB Integrated , 8W Total

**BULB INCLUDED** : (Integrated) DIMMABLE : No

: 80+ CRI COLOR\_TEMP : 3000K

Always consult a qualified electrician before installing any lighting product.