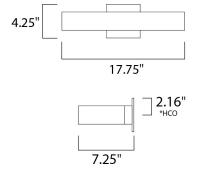

\*height from center of outlet to the top of the fixture

### **MEASUREMENTS**

DIMENSION : 17.75" W x 4.25" H x 7.25" Ext

MAX OAH :

HANGING WEIGHT : 3.4 lb