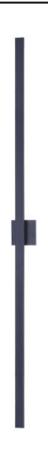

## **MEASUREMENTS**

DIMENSION : 4.5" W x 73" H x 2.25" Ext : 4.5" W x 0.25" H x 36.5" HCO **BACK PLATE** 

HANGING WEIGHT : 8.36 lb