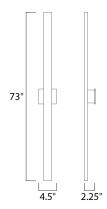

## **MEASUREMENTS**

DIMENSION : 4.5" W x 73" H x 2.25" Ext : 4.5" W x 0.25" H x 36.5" HCO **BACK PLATE** 

HANGING WEIGHT : 8.36 lb