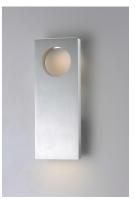

# PRODUCT DESCRIPTION

European designed outdoor lighting unique to the North American market and exclusively offered to you by StudioM. Cast aluminum construction with multi-functional design offers a different and fun approach to exterior lighting. Multiple powder coated finishes to choose from all powered with top of the line LEDs.

### LAMPING

LUMENS : 1,260 Rated
BULB : 7.5W LED PCI

JLB : 7.5W LED PCB Integrated , 15W Total

BULB INCLUDED : (Integrated)

DIMMABLE : Electronic Low Voltage (ELV)

CRI : 90+ CRI COLOR\_TEMP : 3000K