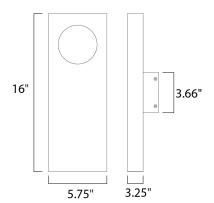

# MEASUREMENTS

 DIMENSION
 : 5.75" W x 16" H x 3.25" Ext

 BACK PLATE
 : 3.66" W x 3.66" H x 8" HCO

 HANGING WEIGHT
 : 5.06 lb