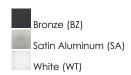

# PRODUCT DESCRIPTION

European designed outdoor lighting unique to the North American market and exclusively offered to you by StudioM. Cast aluminum construction with multi-functional design offers a different and fun approach to exterior lighting. Multiple powder coated finishes to choose from all powered with top of the line LEDs.



## **MEASUREMENTS**

 DIMENSION
 : 5.75" W x 16" H x 3.25" Ext

 BACK PLATE
 : 3.66" W x 3.66" H x 8" HCO

 HANGING WEIGHT
 : 5.06 lb

### LAMPING

LUMENS : 1,260 Rated

BULB : 7.5W LED PCB Integrated, 15W Total

BULB INCLUDED : (Integrated)

DIMMABLE : Electronic Low Voltage (ELV)

CRI : 90+ CRI COLOR\_TEMP : 3000K

## **FINISHES OPTION**



#### MATERIAL

Aluminum

### **RATINGS**

cETLus Wet Location ADA







### **ADDITIONAL**

OPERATING TEMPERATURE: -20°C (-4°F), 40°C (104°F)

Always consult a qualified electrician before installing any lighting product.



| J | ob Name:  | Job Type: |
|---|-----------|-----------|
| [ | Quantity: | Comments  |