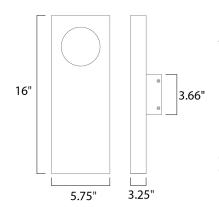

## **MEASUREMENTS**

 DIMENSION
 : 5.75" W x 16" H x 3.25" Ext

 BACK PLATE
 : 3.66" W x 3.66" H x 8" HCO

 HANGING WEIGHT
 : 5.06 lb