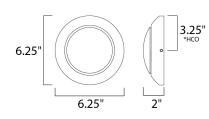

\*height from center of outlet to the top of the fixture

# **MEASUREMENTS**

 DIMENSION
 : 6.25" W x 6.25" H x 3.25" Ext

 BACK PLATE
 : 5.5" W x 0.5" H x 3.25" HCO

 HANGING WEIGHT
 : 1.936 lb