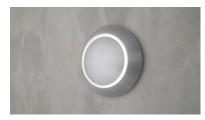

### **PRODUCT DESCRIPTION**

European designed outdoor lighting unique to the North American market and exclusively offered to you by StudioM. Cast aluminum construction with multi-functional design offers a different and fun approach to exterior lighting. Multiple powder coated finishes to choose from all powered with top of the line LEDs.

# LAMPING

INPUT VOLTAGE : 120V

LUMENS : 360 Rated (280 Del.)

BULB : 4W LED PCB Integrated , 4W Total

BULB INCLUDED : (Integrated)

DIMMABLE : Electronic Low Voltage (ELV)

CRI : 90+ CRI
COLOR\_TEMP : 3000K
LIGHTING\_DIRECTION : Directional