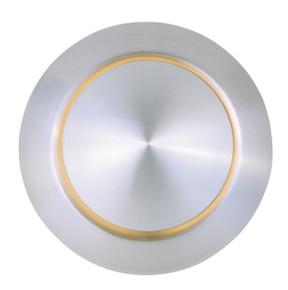

### **PRODUCT DESCRIPTION**

European designed outdoor lighting unique to the North American market and exclusively offered to you by StudioM. Cast aluminum construction with multi-functional design offers a different and fun approach to exterior lighting. Multiple powder coated finishes to choose from all powered with top of the line LEDs.



\*height from center of outlet to the top of the fixture

# **MEASUREMENTS**

 DIMENSION
 : 6.25" W x 6.25" H x 3.25" Ext

 BACK PLATE
 : 5.5" W x 0.5" H x 3.25" HCO

 HANGING WEIGHT
 : 1.936 lb

# LAMPING

INPUT VOLTAGE : 120V

LUMENS : 360 Rated (280 Del.)

BULB : 4W LED PCB Integrated , 4W Total

BULB INCLUDED : (Integrated)

DIMMABLE : Electronic Low Voltage (ELV)

CRI : 90+ CRI
COLOR\_TEMP : 3000K
LIGHTING\_DIRECTION : Directional

# **FIN