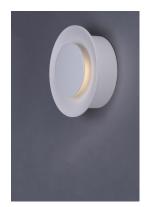

## **PRODUCT DESCRIPTION**

European designed outdoor lighting unique to the North American market and exclusively offered to you by StudioM. Cast aluminum construction with multi-functional design offers a different and fun approach to exterior lighting. Multiple powder coated finishes to choose from all powered with top of the line LEDs.

## **ADDITIONAL**

INSTALL UP/DOWN: UP/Down **OPERATING TEMPERATURE:** -20°C (-4°F), 40°C (104°F)

PHOTOMETIC: Report Found Online

Always consult a qualified electrician before installing any lighting product.