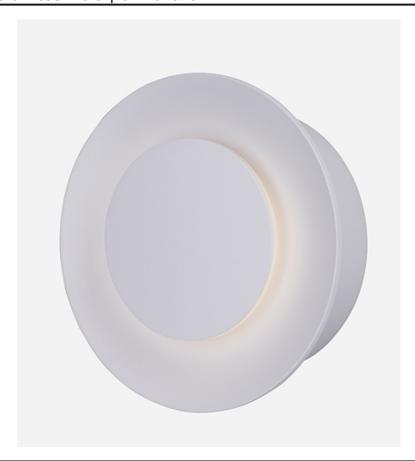

## **PRODUCT DESCRIPTION**

European designed outdoor lighting unique to the North American market and exclusively offered to you by StudioM. Cast aluminum construction with multi-functional design offers a different and fun approach to exterior lighting. Multiple powder coated finishes to choose from all powered with top of the line LEDs.

## LAMPING

INPUT VOLTAGE

LUMENS : 360 Rated (110 Del.)

BULB : 4W LED PCB Integrated , 4W Total

BULB INCLUDED : (Integrated)

: 120V

DIMMABLE : ELV Or Triac CL

CRI : 80+ CRI COLOR\_TEMP : 3000K LIGHTING\_DIRECTION : Indirect