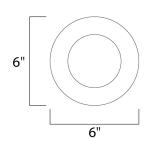

## **MEASUREMENTS**

DIMENSION : 6" W x 6" H x 2" Ext MAX OAH : 4.53" W x 0.39" H HANGING WEIGHT : 1.1 lb