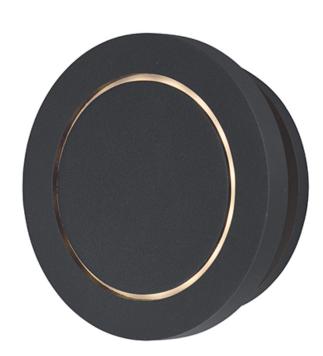

## **PRODUCT DESCRIPTION**

European designed outdoor lighting unique to the North American market and exclusively offered to you by StudioM. Cast aluminum construction with multi-functional design offers a different and fun approach to exterior lighting. Multiple powder coated finishes to choose from all powered with top of the line LEDs.

#### MATERIAL

Aluminum