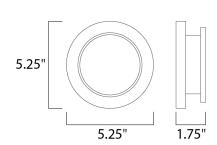

# MEASUREMENTS

 DIMENSION
 : 5.25" W x 5.25" H x 1.75" Ext

 BACK PLATE
 : 2.75" HCO

 HANGING WEIGHT
 : 1.41666 lb