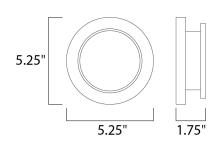

## **MEASUREMENTS**

DIMENSION : 5.25" W x 5.25" H x 1.75" Ext BACK PLATE : 2.75" HCO HANGING WEIGHT : 1.41666 lb