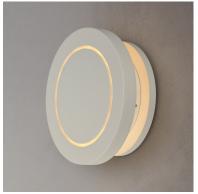

## **PRODUCT DESCRIPTION**

European designed outdoor lighting unique to the North American market and exclusively offered to you by StudioM. Cast aluminum construction with multi-functional design offers a different and fun approach to exterior lighting. Multiple powder coated finishes to choose from all powered with top of the line LEDs.

## **ADDITIONAL**

INSTALL UP/DOWN: Any RATED LIFE 40000 Hours OPERATING TEMPERATURE: -20°C (-4°F), 40°C (104°F)

PHOTOMETIC: Report Found Online

Always consult a qualified electrician before installing any lighting product.