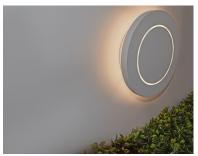

#### **LAMPING**

INPUT VOLTAGE : 120V

LUMENS : 800 Rated (505 Del.)
BULB : 8W LED PCB Integrated , 8W Total

BULB INCLUDED : (Integrated)

DIMMABLE : No
CRI : 80+ CRI

COLOR\_TEMP : 3000K LIGHTING\_DIRECTION : Indirect

## **ADDITIONAL**

INSTALL UP/DOWN: UP/Down RATED LIFE 50000 Hours OPERATING TEMPERATURE: -20°C (-4°F), 40°C (104°F)

PHOTOMETIC: Report Found Online

Always consult a qualified electrician before installing any lighting product.