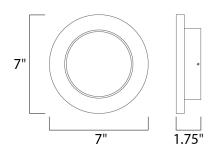

### **MEASUREMENTS**

 DIMENSION
 : 7" W x 7" H x 1.75" Ext

 BACK PLATE
 : 4.85" W x 4.85" H x 3.5" HCO

 HANGING WEIGHT
 : 2.2 lb