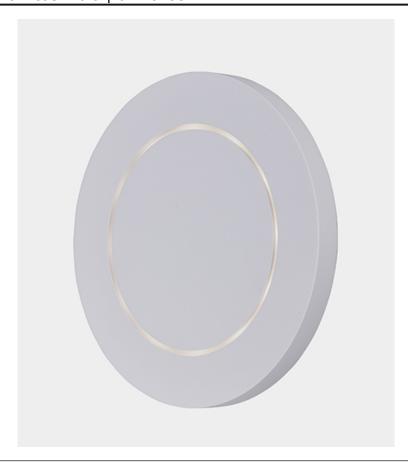

#### **PRODUCT DESCRIPTION**

European designed outdoor lighting unique to the North American market and exclusively offered to you by StudioM. Cast aluminum construction with multi-functional design offers a different and fun approach to exterior lighting. Multiple powder coated finishes to choose from all powered with top of the line LEDs.

# MATERIAL

Opal Glass, Steel