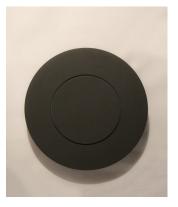

## PRODUCT DESCRIPTION

European designed outdoor lighting unique to the North American market and exclusively offered to you by StudioM. Cast aluminum construction with multi-functional design offers a different and fun approach to exterior lighting. Multiple powder coated finishes to choose from all powered with top of the line LEDs.

## **MEASUREMENTS**

DIMENSION : 11.75" W x 11.75" H x 2.75" Ext BACK PLATE : 4.85" W x 4.85" H

HANGING WEIGHT : 5.06 lb

LAMPING

INPUT VOLTAGE : 120V

LUMENS : 1,500 Rated (1,250 Del.)

BULB : 15W LED PCB Integrated , 15W Total