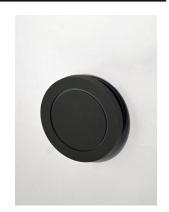

## PRODUCT DESCRIPTION

European designed outdoor lighting unique to the North American market and exclusively offered to you by StudioM. Cast aluminum construction with multi-functional design offers a different and fun approach to exterior lighting. Multiple powder coated finishes to choose from all powered with top of the line LEDs.

## **MEASUREMENTS**

DIMENSION : 11.75" W x 11.75" H x 2.75" Ext BACK PLATE : 4.85" W x 4.85" H

HANGING WEIGHT : 5.06 lb

LAMPING

INPUT VOLTAGE : 120V

LUMENS : 1,500 Rated (1,250 Del.)

BULB : 15W LED PCB Integrated , 15W Total