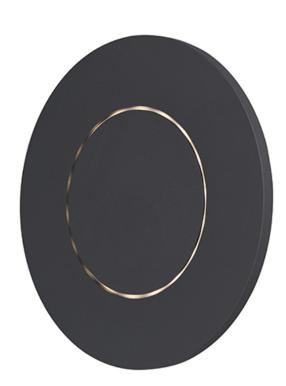

## PRODUCT DESCRIPTION

European designed outdoor lighting unique to the North American market and exclusively offered to you by StudioM. Cast aluminum construction with multi-functional design offers a different and fun approach to exterior lighting. Multiple powder coated finishes to choose from all powered with top of the line LEDs.

## **MEASUREMENTS**

DIMENSION : 11.75" W x 11.75" H x 2.75" Ext BACK PLATE : 4.85" W x 4.85" H

HANGING WEIGHT : 5.06 lb

LAMPING

INPUT VOLTAGE : 120V

LUMENS : 1,500 Rated (1,250 Del.)

BULB : 15W LED PCB Integrated , 15W Total