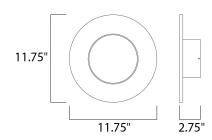

## **MEASUREMENTS**

DIMENSION : 11.75" W x 11.75" H x 2.75" Ext BACK PLATE : 4.85" W x 4.85" H

HANGING WEIGHT : 5.06 lb

LAMPING

INPUT VOLTAGE : 120V

LUMENS : 1,500 Rated (1,250 Del.)

BULB : 15W LED PCB Integrated , 15W Total