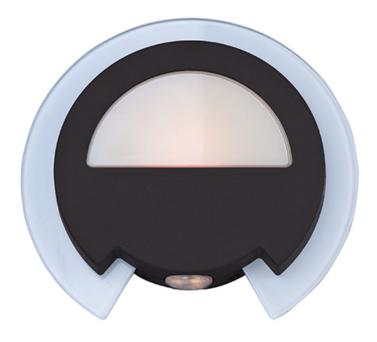

## **PRODUCT DESCRIPTION**

European designed outdoor lighting unique to the North American market and exclusively offered to you by StudioM. Cast aluminum construction with multi-functional design offers a different and fun approach to exterior lighting. Multiple powder coated finishes to choose from all powered with top of the line LEDs.

# **FINISHES OPTION**

GLASS Frost White 09