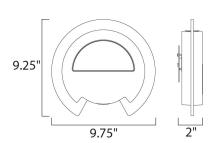

## **MEASUREMENTS**

DIMENSION BACK PLATE HANGING WEIGHT

## **LAMPING**

LUMENS BULB

BULB INCLUDED

DIMMABLE

CRI

COLOR\_TEMP

: 9.75" W x 9.25" H x 2" Ext

: 7.75" W x 7" H x 4.2" HCO