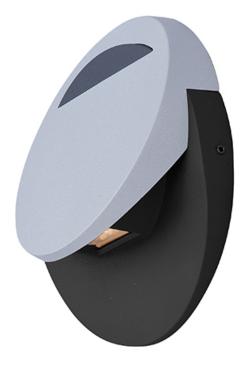

## **PRODUCT DESCRIPTION**

European designed outdoor lighting unique to the North American market and exclusively offered to you by StudioM. Cast aluminum construction with multi-functional design offers a different and fun approach to exterior lighting. Multiple powder coated finishes to choose from all powered with top of the line LEDs.

## FINISHES OPTION

Bronze / Patinum (BZPL)

RATINGS CETLus Wet Location

ADDITIONAL OPERATING TEMPERATURE: -20°C (-4°F), 40°C (104°F)

Always consult a qualified electrician before installing any lighting product.