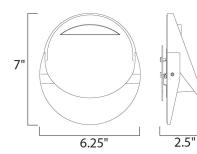

## MEASUREMENTS

DIMENSION BACK PLATE HANGING WEIGHT LAMPING LUMENS BULB BULB INCLUDED CRI

CRI COLOR\_TEMP : 6.25" W x 7" H x 2.5" Ext : 5.75" W x 6.75" H : 1.32 lb

: 210 Rated : 1W LED PCB Integrated , 3W Total : (Integrated) : 80+ CRI