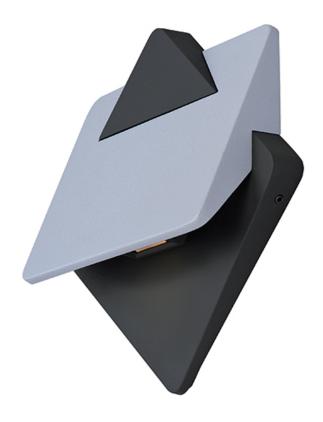

# **PRODUCT DESCRIPTION**

European designed outdoor lighting unique to the North American market and exclusively offered to you by StudioM. Cast aluminum construction with multi-functional design offers a different and fun approach to exterior lighting. Multiple powder coated finishes to choose from all powered with top of the line LEDs.

#### **FINISHES OPTION**

Bronze / Patinum (BZPL)