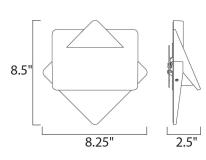

### **MEASUREMENTS**

DIMENSION **BACK PLATE** HANGING WEIGHT

: 8.25" W x 8.25" H x 4.75" HCO

: 8.25" W x 8.5" H x 2.5" Ext

: (Integrated)

: 80+ CRI

: 3000K