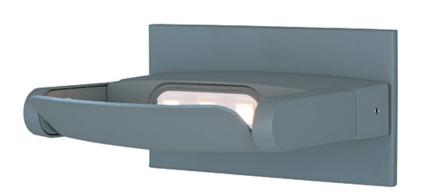

## PRODUCT DESCRIPTION

European designed outdoor lighting unique to the North American market and exclusively offered to you by StudioM. Cast aluminum construction with multi-functional design offers a different and fun approach to exterior lighting. Multiple powder coated finishes to choose from all powered with top of the line LEDs.

# **FINISHES OPTION**

Platinum (PL)