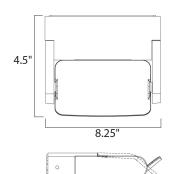

7.25"

#### **MEASUREMENTS**

DIMENSION **BACK PLATE** HANGING WEIGHT

#### LAMPING

LUMENS BULB **BULB INCLUDED** 

COLOR\_TEMP

: 8.25" W x 4.5" H x 7.5" Ext

: 4.25" W x 4.25" H x 4.75" HCO

: 2.2 lb

: 210 Rated

: 1W LED PCB Integrated, 3W Total : (Integrated)