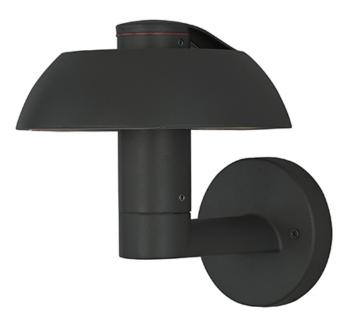

## PRODUCT DESCRIPTION

European designed outdoor lighting unique to the North American market and exclusively offered to you by StudioM. Cast aluminum construction with multi-functional design offers a different and fun approach to exterior lighting. Multiple powder coated finishes to choose from all powered with top of the line LEDs.