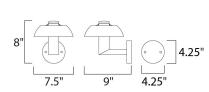

## MEASUREMENTS DIMENSION

## BACK PLATE HANGING WEIGHT LAMPING LUMENS BULB BULB INCLUDED

BULB INCLUDE CRI COLOR\_TEMP : 7.5" W x 8" H x 9" Ext : 4.25" W x 4.25" H x 5.5" HCO : 3.31 lb

: 420 Rated : 1W LED PCB Integrated , 6W Total : (Integrated) : 80+ CRI : 3000K