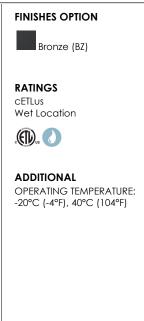

## BACK PLATE HANGING WEIGHT LAMPING LUMENS BULB BULB INCLUDED CRI COLOR\_TEMP

: 8" W x 4.25" H x 10.75" Ext : 4.25" W x 4.25" H x 2.25" HCO : 2.12 lb

: 1,050 Rated : 2.5W LED PCB Integrated , 15W Total : (Integrated) : 80+ CRI : 3000K