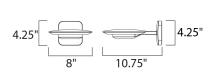

## MEASUREMENTS DIMENSION

## BACK PLATE HANGING WEIGHT LAMPING LUMENS BULB BULB INCLUDED CRI COLOR\_TEMP

: 8" W x 4.25" H x 10.75" Ext : 4.25" W x 4.25" H x 2.25" HCO : 2.12 lb

: 1,050 Rated : 2.5W LED PCB Integrated , 15W Total : (Integrated) : 80+ CRI : 3000K