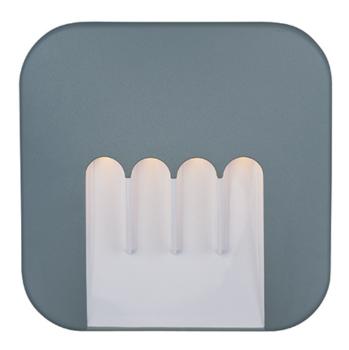

### **PRODUCT DESCRIPTION**

European designed outdoor lighting unique to the North American market and exclusively offered to you by StudioM. Cast aluminum construction with multi-functional design offers a different and fun approach to exterior lighting. Multiple powder coated finishes to choose from all powered with top of the line LEDs.