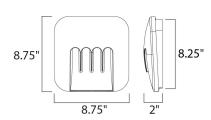

### **MEASUREMENTS**

DIMENSION BACK PLATE HANGING WEIGHT

# : 8.75" W x 8.75" H x 2" Ext

: 8.25" W x 8.25" H x 4.3" HCO

: 1.76 lb

: 840 Rated

: .3W LED PCB Integrated , 1W Total

: (Integrated) : Triac CL : 80+ CRI