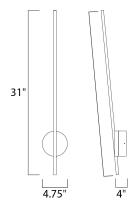

#### MEASUREMENTS

DIMENSION BACK PLATE HANGING WEIGHT LAMPING LUMENS

BULB BULB INCLUDED DIMMABLE CRI COLOR\_TEMP : 4.75" W x 31" H x 4" Ext : 4.75" W 25" HCO : 2.51 lb