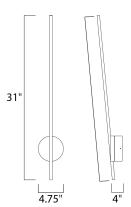

# **MEASUREMENTS**

 DIMENSION
 : 4.75" W x 31" H x 4" Ext

 BACK PLATE
 : 4.75" W 25" HCO

HANGING WEIGHT : 2.51 lb

LAMPING

LUMENS : 490 Rated (420 Del.)

BULB : 7W LED PCB Integrated, 7W Total

BULB INCLUDED : (Integrated)
DIMMABLE : Yes
CRI : 90+ CRI
COLOR\_TEMP : 3000K