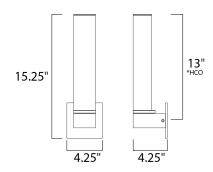

### \*height from center of outlet to the top of the fixture

### **MEASUREMENTS**

DIMENSION MAX OAH HANGING WEIGHT

# : 4.25" W x 15.25" H x 4.25" Ext

: 4.25" W x 0.25" H

: 2.42 lb

: 560 Rated (430 Del.)

: 8W LED PCB Integrated , 8W Total

: (Integrated)

: Electronic Low Voltage (ELV)

: 90+ CRI : 3000K