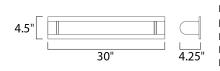

# **MEASUREMENTS**

DIMENSION : 30" W x 4.5" H x 4.25" Ext MAX OAH : 4.5" W x 0.5" H HANGING WEIGHT : 5.5 lb