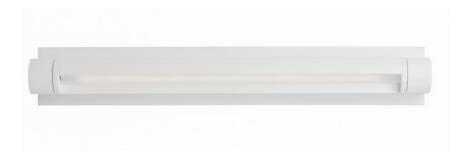

## **PRODUCT DESCRIPTION**

European designed outdoor lighting unique to the North American market and exclusively offered to you by StudioM. Cast aluminum construction with multi-functional design offers a different and fun approach to exterior lighting. Multiple powder coated finishes to choose from all powered with top of the line LEDs.

## LAMPING

LUMENS : 1,050 Rated

BULB : 15W LED PCB Integrated , 15W Total

BULB INCLUDED : (Integrated)

DIMMABLE : Electronic Low Voltage (ELV)

CRI : 90+ CRI COLOR\_TEMP : 3000K