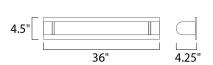

### **MEASUREMENTS**

DIMENSION : 36" W x 4.5" H x 4.25" Ext MAX OAH : 4.5" W x 0.5" H : 6.6 lb HANGING WEIGHT