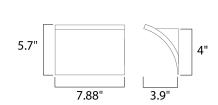

## **MEASUREMENTS**

 DIMENSION
 : 7.88" W x 5.7" H x 3.9" Ext

 BACK PLATE
 : 4" W x 4" H x 5" HCO

 HANGING WEIGHT
 : 2.2 lb