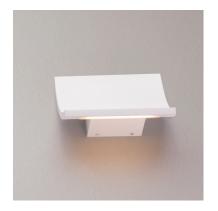

### **PRODUCT DESCRIPTION**

European designed outdoor lighting unique to the North American market and exclusively offered to you by StudioM. Cast aluminum construction with multi-functional design offers a different and fun approach to exterior lighting. Multiple powder coated finishes to choose from all powered with top of the line LEDs.

# **FINISHES OPTION**

Bronze (BZ)
Satin Aluminum (SA)

White (WT)