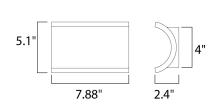

## **MEASUREMENTS**

 DIMENSION
 : 7.88" W x 5.1" H x 2.4" Ext

 BACK PLATE
 : 4" W x 4" H x 4.7" HCO

 HANGING WEIGHT
 : 2.42 lb