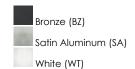

## **PRODUCT DESCRIPTION**

European designed outdoor lighting unique to the North American market and exclusively offered to you by StudioM. Cast aluminum construction with multi-functional design offers a different and fun approach to exterior lighting. Multiple powder coated finishes to choose from all powered with top of the line LEDs.



## **MEASUREMENTS**

 DIMENSION
 : 7.88" W x 5.1" H x 2.4" Ext

 BACK PLATE
 : 4" W x 4" H x 4.7" HCO

 HANGING WEIGHT
 : 2.42 lb

## LAMPING

INPUT VOLTAGE : 120V LUMENS : 1,120 Rated (380 Del.)

BULB : 8W LED AC Integrated , 16W Total

BULB INCLUDED : (Integrated)

DIMMABLE : Electronic Low Voltage (ELV)

 CRI
 : 90+ CRI

 COLOR\_TEMP
 : 3000K

 LIGHTING\_DIRECTION
 : Up/Down

# **FINISHES OPTION**



#### MATERIAL

Aluminum

### **RATINGS**

cETLus Wet Location ADA







### **ADDITIONAL**

INSTALL UP/DOWN: Any OPERATING TEMPERATURE: -20°C (-4°F), 40°C (104°F)

Always consult a qualified electrician before installing any lighting product.



| Job Name: | Job Type: |
|-----------|-----------|
| Quantity: | Comments  |