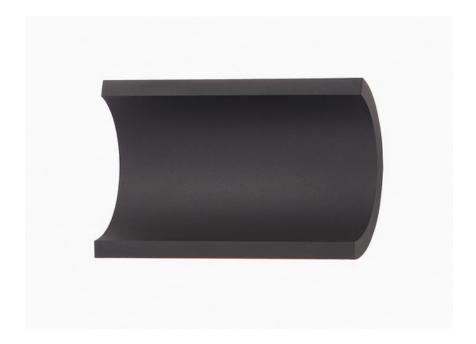

## **PRODUCT DESCRIPTION**

European designed outdoor lighting unique to the North American market and exclusively offered to you by StudioM. Cast aluminum construction with multi-functional design offers a different and fun approach to exterior lighting. Multiple powder coated finishes to choose from all powered with top of the line LEDs.

 LIGHTING\_DIRECTION
 : Up/Down