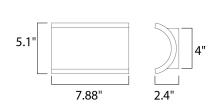

## **MEASUREMENTS**

 DIMENSION
 : 7.88" W x 5.1" H x 2.4" Ext

 BACK PLATE
 : 4" W x 4" H x 4.7" HCO

 HANGING WEIGHT
 : 2.42 lb