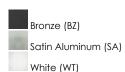

## **PRODUCT DESCRIPTION**

European designed outdoor lighting unique to the North American market and exclusively offered to you by StudioM. Cast aluminum construction with multi-functional design offers a different and fun approach to exterior lighting. Multiple powder coated finishes to choose from all powered with top of the line LEDs.



## **MEASUREMENTS**

 DIMENSION
 : 7.88" W x 5.1" H x 2.4" Ext

 BACK PLATE
 : 4" W x 4" H x 4.7" HCO

 HANGING WEIGHT
 : 2.42 lb

## LAMPING

INPUT VOLTAGE : 120V

LUMENS : 1,120 Rated (380 Del.)

BULB : 8W LED AC Integrated , 16W Total

BULB INCLUDED : (Integrated)

DIMMABLE : Electronic Low Voltage (ELV)

CRI : 90+ CRI
COLOR\_TEMP : 3000K
LIGHTING\_DIRECTION : Up/Down

# **FINISHES OPTION**



#### MATERIAL

Aluminum

### **RATINGS**

cETLus Wet Location ADA







### **ADDITIONAL**

INSTALL UP/DOWN: Any OPERATING TEMPERATURE: -20°C (-4°F), 40°C (104°F)

Always consult a qualified electrician before installing any lighting product.



| Job Name: | Job Type: |
|-----------|-----------|
| Quantity: | Comments  |