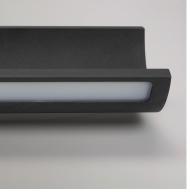

# PRODUCT DESCRIPTION

European designed outdoor lighting unique to the North American market and exclusively offered to you by StudioM. Cast aluminum construction with multi-functional design offers a different and fun approach to exterior lighting. Multiple powder coated finishes to choose from all powered with top of the line LEDs.

## LAMPING

LUMENS : 2,100 Rated
BULB : 30W LED PCB Integrated , 30W Total

BULB INCLUDED : (Integrated)

DIMMABLE : Electronic Low Voltage (ELV)

CRI : 90+ CRI COLOR\_TEMP : 3000K