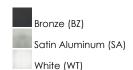

# PRODUCT DESCRIPTION

European designed outdoor lighting unique to the North American market and exclusively offered to you by StudioM. Cast aluminum construction with multi-functional design offers a different and fun approach to exterior lighting. Multiple powder coated finishes to choose from all powered with top of the line LEDs.



## **MEASUREMENTS**

 DIMENSION
 : 23.64" W x 5.1" H x 2.4" Ext

 BACK PLATE
 : 4" W x 4" H x 12" HCO

 HANGING WEIGHT
 : 7.07 lb

## LAMPING

LUMENS : 2,100 Rated
BULB : 30W LED PCB Integrated , 30W Total

BULB INCLUDED : (Integrated)

DIMMABLE : Electronic Low Voltage (ELV)

CRI : 90+ CRI COLOR\_TEMP : 3000K

## **FINISHES OPTION**



### MATERIAL

Aluminum

#### **RATINGS**

cETLus Wet Location ADA







### **ADDITIONAL**

OPERATING TEMPERATURE: -20°C (-4°F), 40°C (104°F)

Always consult a qualified electrician before installing any lighting product.



| Job Name: | Job Type: |
|-----------|-----------|
| Quantity: | Comments  |