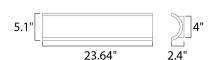

## **MEASUREMENTS**

 DIMENSION
 : 23.64" W x 5.1" H x 2.4" Ext

 BACK PLATE
 : 4" W x 4" H x 12" HCO

 HANGING WEIGHT
 : 7.07 lb