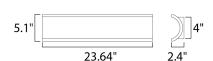

## **MEASUREMENTS**

LAMPING

DIMENSION : 23.64" W x 5.1" H x 2.4" Ext **BACK PLATE** : 4" W x 4" H x 12" HCO HANGING WEIGHT : 7.07 lb

**LUMENS** : 2.100 Rated

BULB : 30W LED PCB Integrated, 30W Total

**BULB INCLUDED** : (Integrated) DIMMABLE