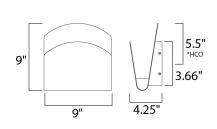

### **MEASUREMENTS**

DIMENSION : 9" W x 9" H x 4.25" Ext MAX OAH : 3.66" W x 3.66" H : 4.18 lb HANGING WEIGHT

: 120V

LAMPING

INPUT VOLTAGE

**LUMENS** : 1,260 Rated

BULB : 9W LED PCB Integrated , 9W Total **BULB INCLUDED** : (Integrated)