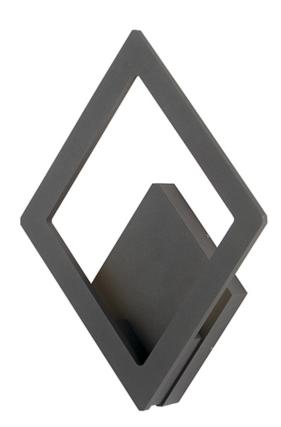

## **PRODUCT DESCRIPTION**

European designed outdoor lighting unique to the North American market and exclusively offered to you by StudioM. Cast aluminum construction with multi-functional design offers a different and fun approach to exterior lighting. Multiple powder coated finishes to choose from all powered with top of the line LEDs.

## **FINISHES OPTION**

Bronze (BZ) Satin Aluminum (SA)

White (WT)