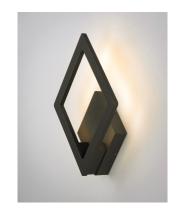

## **PRODUCT DESCRIPTION**

European designed outdoor lighting unique to the North American market and exclusively offered to you by StudioM. Cast aluminum construction with multi-functional design offers a different and fun approach to exterior lighting. Multiple powder coated finishes to choose from all powered with top of the line LEDs.

## **LAMPING**

DIMMABLE

CRI

LUMENS : 1,470 Rated BULB

: 21W LED PCB Integrated, 21W Total **BULB INCLUDED** 

: (Integrated)

: Electronic Low Voltage (ELV)

: 90+ CRI COLOR\_TEMP : 3000K