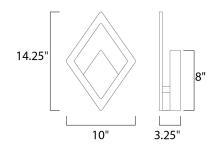

## **MEASUREMENTS**

DIMENSION : 10" W x 14.25" H x 3.25" Ext BACK PLATE : 5.75" W x 8" H x 9.5" HCO HANGING WEIGHT : 8.8 lb