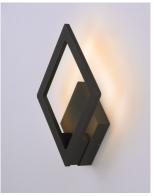

## **PRODUCT DESCRIPTION**

European designed outdoor lighting unique to the North American market and exclusively offered to you by StudioM. Cast aluminum construction with multi-functional design offers a different and fun approach to exterior lighting. Multiple powder coated finishes to choose from all powered with top of the line LEDs.

## **LAMPING**

DIMMABLE

CRI

LUMENS : 1,470 Rated BULB

: 21W LED PCB Integrated, 21W Total **BULB INCLUDED** 

: (Integrated)

: Electronic Low Voltage (ELV)

: 90+ CRI COLOR\_TEMP : 3000K