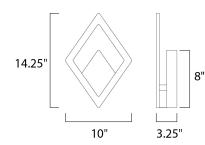

## MEASUREMENTS DIMENSION

: 13.5" W x 19.25" H x 3.25" Ext

: 5.75" W x 8" H x 14" HCO

- : 90+ CRI
- : 3000K