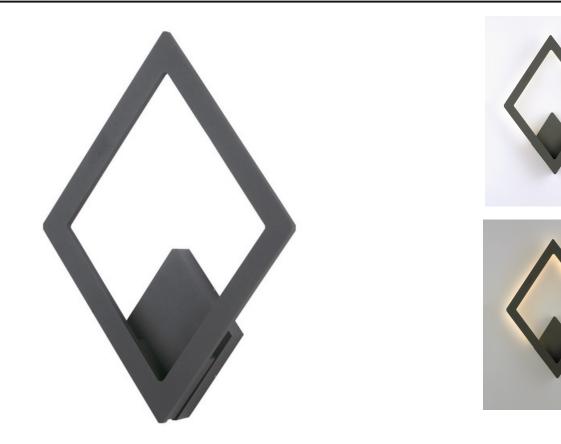

Job Name:\_\_\_\_\_

Job Type:

Comments:\_

European designed outdoor lighting unique to the North American market and exclusively offered to you by StudioM. Cast aluminum construction with multi-functional design offers a different and fun approach to exterior lighting. Multiple powder coated finishes to choose from all powered with top of the line LEDs.