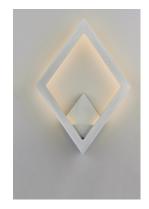

# **PRODUCT DESCRIPTION**

European designed outdoor lighting unique to the North American market and exclusively offered to you by StudioM. Cast aluminum construction with multi-functional design offers a different and fun approach to exterior lighting. Multiple powder coated finishes to choose from all powered with top of the line LEDs.

### **LAMPING**

LUMENS BULB

**BULB INCLUDED** 

DIMMABLE

COLOR\_TEMP

# : 13.5" W x 19.25" H x 3.25" Ext

: 11 lb

: 1.750 Rated

: 25W LED PCB Integrated, 25W Total

: (Integrated)

: Electronic Low Voltage (ELV)

: 90+ CRI : 3000K