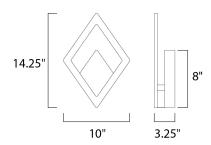

## **MEASUREMENTS**

DIMENSION BACK PLATE : 5.75" W x 8" H x 14" HCO HANGING WEIGHT

# : 13.5" W x 19.25" H x 3.25" Ext

: 11 lb

: 1.750 Rated

: 25W LED PCB Integrated, 25W Total

: (Integrated)

: Electronic Low Voltage (ELV)

: 90+ CRI : 3000K