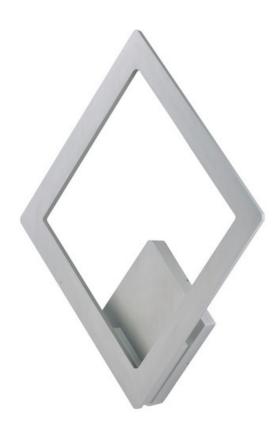

# **PRODUCT DESCRIPTION**

European designed outdoor lighting unique to the North American market and exclusively offered to you by StudioM. Cast aluminum construction with multi-functional design offers a different and fun approach to exterior lighting. Multiple powder coated finishes to choose from all powered with top of the line LEDs.

## **FINISHES OPTION**

Bronze (BZ)

Satin Aluminum (SA)

White (WT)

## MATERIAL

Aluminum