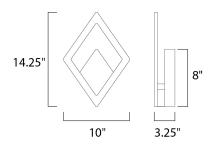

#### **MEASUREMENTS**

DIMENSION BACK PLATE HANGING WEIGHT

# : 13.5" W x 19.25" H x 3.25" Ext

: 5.75" W x 8" H x 14" HCO

: 11 lb

: 1,750 Rated

: 25W LED PCB Integrated , 25W Total

: (Integrated)

: Electronic Low Voltage (ELV)

: 90+ CRI : 3000K