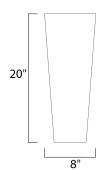

#### **MEASUREMENTS**

 DIMENSION
 : 8" W x 20" H x 4" Ext

 BACK PLATE
 : 3.66" W x 3.66" H x 16" HCO

 HANGING WEIGHT
 : 6.6 lb