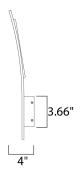

#### **MEASUREMENTS**

 DIMENSION
 : 8" W x 20" H x 4" Ext

 BACK PLATE
 : 3.66" W x 3.66" H x 16" HCO

 HANGING WEIGHT
 : 6.6 lb