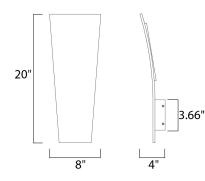

## MEASUREMENTS DIMENSION

## BACK PLATE HANGING WEIGHT LAMPING INPUT VOLTAGE LUMENS BULB BULB INCLUDED DIMMABLE CRI

COLOR\_TEMP

LIGHTING\_DIRECTION

: 8" W x 20" H x 4" Ext : 3.66" W x 3.66" H x 16" HCO : 6.6 lb

- : 120V : 1,680 Rated
- : 12W LED PCB Integrated , 24W Total
- : (Integrated)
- : Triac CL
- : 90+ CRI
  - : 3000K
  - : Indirect