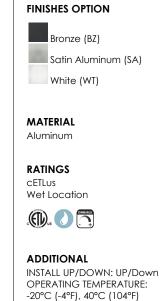

- : 120V : 1,960 Rated
- : 14W LED PCB Integrated , 28W Total
- : (Integrated)
- : Electronic Low Voltage (ELV)
- : 90+ CRI
  - : 3000K
  - : Indirect

Always consult a qualified electrician before installing any lighting product.