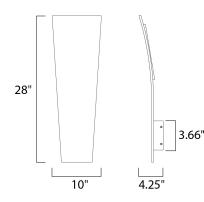

## MEASUREMENTS DIMENSION

BACK PLATE HANGING WEIGHT LAMPING INPUT VOLTAGE LUMENS BULB BULB INCLUDED DIMMABLE CRI COLOR\_TEMP

LIGHTING\_DIRECTION

: 10" W x 28" H x 4.25" Ext : 3.66" W x 3.66" H x 24" HCO : 8.8 lb