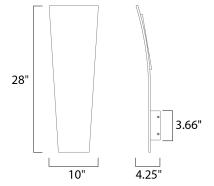

## **MEASUREMENTS**

DIMENSION : 10" W x 28" H x 4.25" Ext **BACK PLATE** : 3.66" W x 3.66" H x 24" HCO HANGING WEIGHT : 8.8 lb