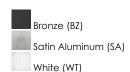

## **PRODUCT DESCRIPTION**

European designed outdoor lighting unique to the North American market and exclusively offered to you by StudioM. Cast aluminum construction with multi-functional design offers a different and fun approach to exterior lighting. Multiple powder coated finishes to choose from all powered with top of the line LEDs.



## **MEASUREMENTS**

DIMENSION : 10" W x 28" H x 4.25" Ext **BACK PLATE** : 3.66" W x 3.66" H x 24" HCO HANGING WEIGHT : 8.8 lb

### LAMPING

INPUT VOLTAGE : 120V LUMENS : 1,960 Rated

BULB : 14W LED PCB Integrated, 28W Total

BULB INCLUDED : (Integrated) DIMMABLE

: Electronic Low Voltage (ELV)

: 90+ CRI COLOR\_TEMP : 3000K LIGHTING\_DIRECTION : Indirect

## **FINISHES OPTION**



# MATERIAL

Aluminum

# **RATINGS**

cETLus Wet Location







#### **ADDITIONAL**

INSTALL UP/DOWN: UP/Down **OPERATING TEMPERATURE:** -20°C (-4°F), 40°C (104°F)

Always consult a qualified electrician before installing any lighting product.



| Job Name: | Job Type: |
|-----------|-----------|
| Quantity: | Comments  |