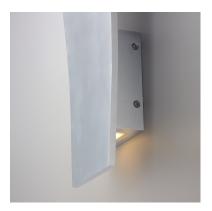

### LAMPING

INPUT VOLTAGE : 120V LUMENS : 1,960 Rated

BULB : 14W LED PCB Integrated, 28W Total

BULB INCLUDED : (Integrated) DIMMABLE

: Electronic Low Voltage (ELV)

: 90+ CRI COLOR\_TEMP : 3000K LIGHTING\_DIRECTION : Indirect

#### **ADDITIONAL**

INSTALL UP/DOWN: UP/Down **OPERATING TEMPERATURE:** -20°C (-4°F), 40°C (104°F)

Always consult a qualified electrician before installing any lighting product.

| Job Name: | Job Type: |
|-----------|-----------|
| Quantity: | Comments  |