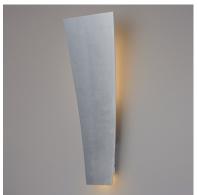

### LAMPING

INPUT VOLTAGE : 120V LUMENS : 1,960 Rated

BULB : 14W LED PCB Integrated, 28W Total

BULB INCLUDED : (Integrated) DIMMABLE

: Electronic Low Voltage (ELV)

: 90+ CRI COLOR\_TEMP : 3000K LIGHTING\_DIRECTION : Indirect

#### **ADDITIONAL**

INSTALL UP/DOWN: UP/Down **OPERATING TEMPERATURE:** -20°C (-4°F), 40°C (104°F)

Always consult a qualified electrician before installing any lighting product.

| Job Name: | Job Type: |
|-----------|-----------|
| Quantity: | Comments  |