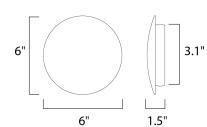

## **MEASUREMENTS**

DIMENSION BACK PLATE HANGING WEIGHT

### LAMPING

LUMENS BULB

**BULB INCLUDED** 

DIMMABLE

CRI

COLOR\_TEMP

: 6" W x 6" H x 1.5" Ext : 3.1" W x 0.16" H x 3" HCO

: 1.1 lb