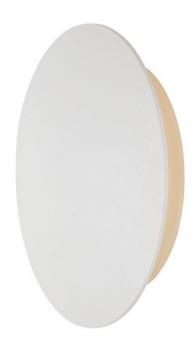

# PRODUCT DESCRIPTION

European designed outdoor lighting unique to the North American market and exclusively offered to you by StudioM. Cast aluminum construction with multi-functional design offers a different and fun approach to exterior lighting. Multiple powder coated finishes to choose from all powered with top of the line LEDs.