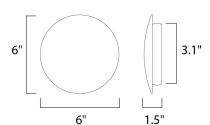

### **MEASUREMENTS**

DIMENSION BACK PLATE HANGING WEIGHT

### LAMPING

LUMENS BULB

BULB INCLUDED

DIMMABLE

CRI

COLOR\_TEMP

: 6" W x 6" H x 1.5" Ext

: 3.1" W x 0.16" H x 3" HCO