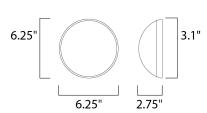

## **MEASUREMENTS**

DIMENSION BACK PLATE HANGING WEIGHT

### LAMPING

LUMENS BULB

**BULB INCLUDED** 

DIMMABLE

CRI

COLOR\_TEMP

: 6.25" W x 6.25" H x 2.75" Ext : 3.1" W x 0.16" H x 3.25" HCO

: 2 lb